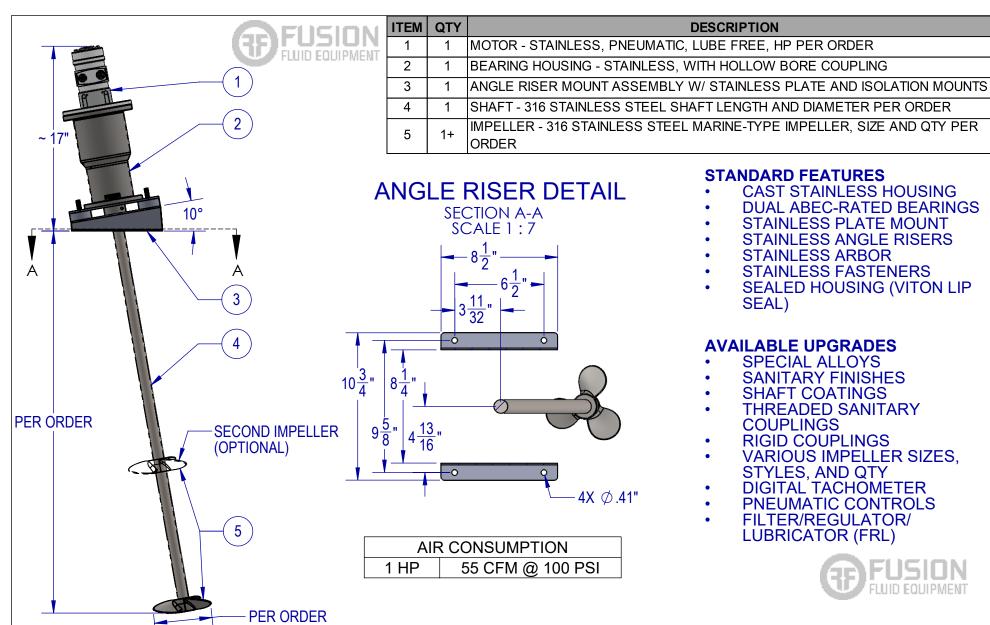

## STANDARD FEATURES

DESCRIPTION

- **CAST STAINLESS HOUSING**
- **DUAL ABEC-RATED BEARINGS**
- STAINLESS PLATE MOUNT
- STAINLESS ANGLE RISERS
- STAINLESS ARBOR STAINLESS FASTENERS
- SEALED HOUSING (VITON LIP SEAL)

## **AVAILABLE UPGRADES**

- SPECIAL ALLOYS
- SANITARY FINISHES
- SHAFT COATINGS
- THREADED SANITARY **COUPLINGS**
- **RIGID COUPLINGS**
- VARIOUS IMPELLER SIZES, STYLES, AND QTY
- **DIGITAL TACHOMETER**
- PNEUMATIC CONTROLS
- FILTER/REGULATOR/ LUBRICATOR (FRL)

## EST WT. 52-67 LBS (DEPENDING ON HP AND OPTIONS)

| TYPICAL IMPELLER OPTIONS |                              |                  |         |         |                      |                 |                                                                                                     |
|--------------------------|------------------------------|------------------|---------|---------|----------------------|-----------------|-----------------------------------------------------------------------------------------------------|
| MARINE PROP              | PBT - PITCH<br>BLADE TURBINE | PF3<br>HYDROFOIL | BIOPROP | RUSHTON | COWLES<br>(SAWTOOTH) | FOLDING<br>PROP |                                                                                                     |
|                          |                              |                  |         |         | (2)                  |                 | UNLESS OTHERWISE SPECIFIED: DIMENSIONS ARE IN INCHES, NO TOLERANCE IS IMPLIED. DO NOT SCALE DRAWING |