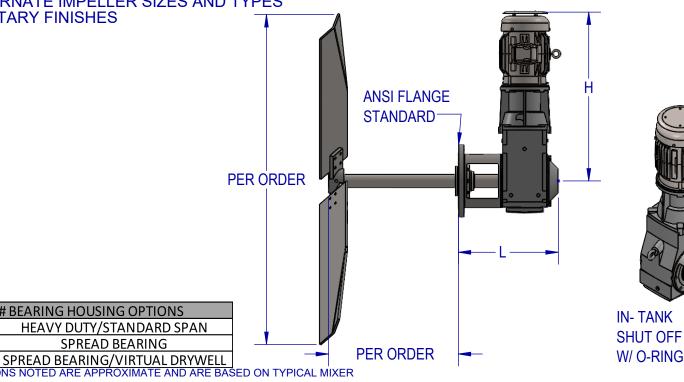

OR DOUBLE MECHANICAL SEALS

-ALTERNATE IMPELLER SIZES AND TYPES

|  | ITEM | DESCRIPTION                                                       |  |  |  |  |  |  |
|--|------|-------------------------------------------------------------------|--|--|--|--|--|--|
|  | 1    | MOTOR - 230/460/60, 3 PHASE, TEFC STANDARD, INVERTER DUTY (10:1), |  |  |  |  |  |  |
|  |      | PAINTED FINISH                                                    |  |  |  |  |  |  |
|  | ٠,   | GEARBOX - HELICAL/BEVEL DRIVE, OUTPUT SPEED PER ORDER, CAST       |  |  |  |  |  |  |
|  |      | IRON, PAINTED FINISH                                              |  |  |  |  |  |  |
|  | 3    | PEDESTAL - MOUNTING FLANGE AND SEAL GLAND PER ORDER               |  |  |  |  |  |  |
|  | 4    | SHAFT - LENGTH AND DIAMETER PER ORDER, 316SS TYP.                 |  |  |  |  |  |  |
|  | 5    | IMPELLER - SIZE, STYLE, & QTY PER ORDER, 316SS TYP.               |  |  |  |  |  |  |

DIMENSIONS NOTED ARE APPROXIMATE AND ARE BASED ON TYPICAL MIXER CONFIGURATION. MOTOR AND SEAL SELECTION WILL AFFECT OVERALL DIMENSIONS.

PLEASE CONTACT FUSION FOR FURTHER DETAILS.

-# BEARING HOUSING OPTIONS

-1

-2

**HEAVY DUTY/STANDARD SPAN** 

SPREAD BEARING

| TRIPLE REDUCTION |        |        |        |        |        |        |        |          |        |          |
|------------------|--------|--------|--------|--------|--------|--------|--------|----------|--------|----------|
| DIM              | FR3-1S | FR3-2S | FR3-3S | FR3-4S | FR3-5S | FR3-7S | FR3-8S | FR3-8.5S | FR3-9S | FR3-9.5S |
| DIMH             | 22.4"  | 23.2"  | 28.8"  | 31.7"  | 36.8"  | 45.3"  | 52.6"  | 54.7"    | 58.8"  | 60.6"    |
| DIML             | 15.8"  | 17.2"  | 18.7"  | 20.5"  | 23.8"  | 26.0"  | 29.1"  | 34.0"    | 38.1"  | 41.8"    |