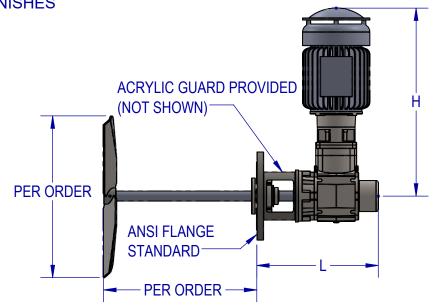

ITEM DESCRIPTION MOTOR - 230/460/60, 3 PHASE, TEFC STANDARD, INVERTER DUTY (10:1), 1 PAINTED FINISH GEARBOX - HELICAL/BEVEL DRIVE, OUTPUT SPEED PER ORDER, 2 ALUMINUM, PAINTED FINISH PEDESTAL - MOUNTING FLANGE AND SEAL GLAND PER ORDER 3 SHAFT - LENGTH AND DIAMETER PER ORDER, 316SS TYP. 4 5 IMPELLER - SIZE, STYLE, & QTY PER ORDER, 316SS TYP.

FLUID EQUIPMENT

| DOUBLE REDUCTION |         |         |         |         |         |  |  |
|------------------|---------|---------|---------|---------|---------|--|--|
| DIM              | FR2E-1S | FR2E-2S | FR2E-3S | FR2E-4S | FR2E-5S |  |  |
| DIMH             | 19.6"   | 20.4"   | 21.8"   | 26.1"   | 27.2"   |  |  |
| DIML             | 12.4"   | 13.3"   | 15.2"   | 15.8"   | 17.9"   |  |  |

DIMENSIONS NOTED ARE APPROXIMATE AND ARE BASED ON TYPICAL MIXER CONFIGURATION.

MOTOR AND SEAL SELECTION WILL AFFECT OVERALL DIMENSIONS

PLEASE CONTACT FUSION FOR FURTHER DETAILS.

| SEAL TYPE       | NOTES                                                 |  |  |
|-----------------|-------------------------------------------------------|--|--|
| STUFFING BOX    | HIGH PRESSURE (150 PSI) GRAPHITE/TEPHLON PACKING      |  |  |
| MECHANICAL SEAL | SINGLE, DOUBLE, FLOWSERVE, CHESTERTON, ROPLAN, & MORE |  |  |