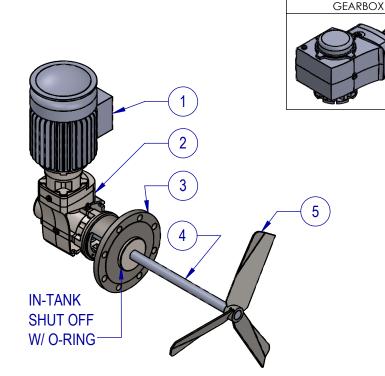

ITEM DESCRIPTION MOTOR - 230/460/60, 3 PHASE, TEFC STANDARD, INVERTER DUTY (10:1), 1 PAINTED FINISH GEARBOX - HELICAL/BEVEL DRIVE, OUTPUT SPEED PER ORDER, 2 ALUMINUM, PAINTED FINISH PEDESTAL - MOUNTING FLANGE AND SEAL GLAND PER ORDER 3 SHAFT - LENGTH AND DIAMETER PER ORDER, 316SS TYP. 4 5 IMPELLER - SIZE, STYLE, & QTY PER ORDER, 316SS TYP.