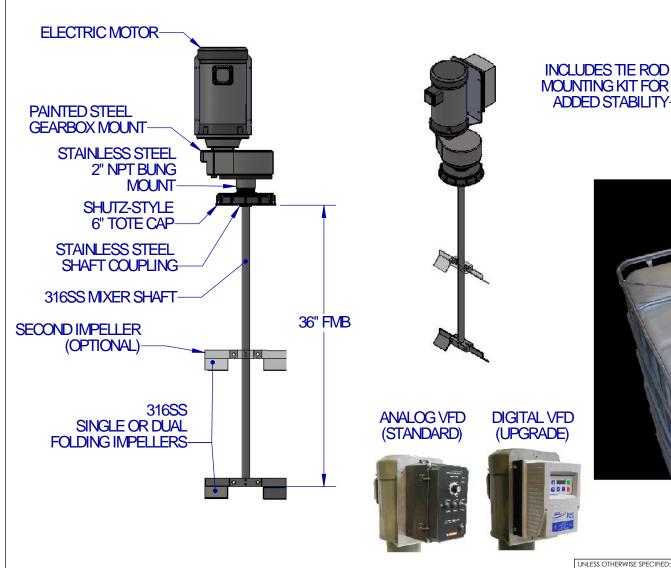

## STANDARD FEATURES:

WITH SET SCREW ATTACHMENT

EST WT: 71-160 LBS (DEPENDING ON HP AND OPTIONS)

PAINTED THREE PHASE 208-220/440/60 ELECTRIC MOTOR HELICAL GEARBOX - 5:1 REDUCTION RATIO 350 RPM NOMINAL OUTPUT TOTE CAP MOUNT WITH TIE ROD MOUNTING KIT 316SS WETTED PARTS 1" X 36" FMB SHAFT STANDARD SINGLE OR DUAL FOLDING IMPELLERS

## **OPTIONS:**

SINGLE PHASE INPUT EXLOSION PROOF MOTOR ALTERNATE IMPELLER SIZES AND TYPES ALL STAINLESS STEEL UPGRADE WITH STAINLESS MOTOR, STAINLESS MOUNT & STAINLESS FASTENERS SANITARY FINISHES

TOTE CAP MOUNTED TOTE MIXER GEAR DRIVE ELECTRIC