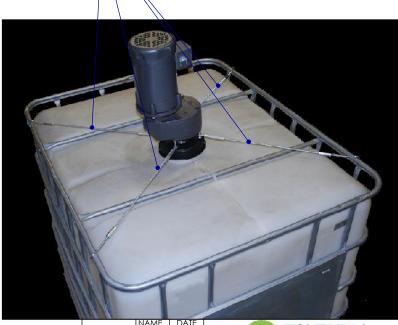

## STANDARD FEATURES:

WITH SET SCREW ATTACHMENT

EST WT: 71-160 LBS (DEPENDING ON HP AND OPTIONS)

PAINTED THREE PHASE 208-220/440/60 ELECTRIC MOTOR HELICAL GEARBOX - 5:1 REDUCTION RATIO 350 RPM NOMINAL OUTPUT TOTE CAP MOUNT WITH TIE ROD MOUNTING KIT 316SS WETTED PARTS 1" X 36" FMB SHAFT STANDARD SINGLE OR DUAL FOLDING IMPELLERS

## **OPTIONS:**

SINGLE PHASE INPUT EXLOSION PROOF MOTOR ALTERNATE IMPELLER SIZES AND TYPES ALL STAINLESS STEEL UPGRADE WITH STAINLESS MOTOR, STAINLESS MOUNT & STAINLESS FASTENERS SANITARY FINISHES

TOTE CAP MOUNTED TOTE MIXER GEAR DRIVE ELECTRIC