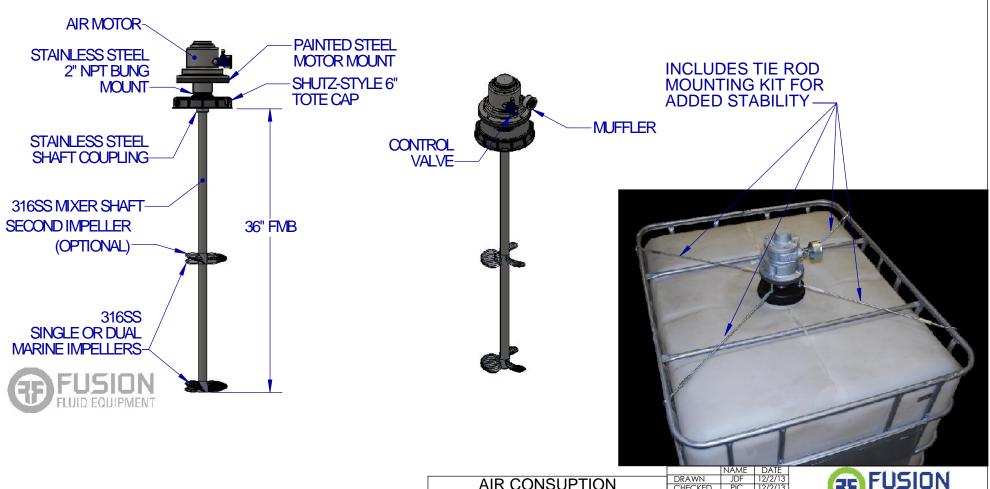

## **STANDARD FEATURES:**

PAINTED AIR MOTOR WITH MUFFLER TOTE CAP MOUNT WITH TIE ROD KIT 316SS WETTED PARTS 3/4" X 36" FMB SHAFT STANDARD SINGLE OR DUAL MARINE IMPELLERS WITH SET SCREW ATTACHMENT SPEED CONTROL

OPTIONAL FEATURES:
PNEUMATIC CONTROLS
FILTER/REGULATOR/LUBRICATOR (FRL)
ALTERNATE IMPELLER SIZES AND TYPES
ALL STAINLESS STEEL UPGRADE WITH STAINLESS MOTOR,
STAINLESS MOUNT & STAINLESS FASTENERS
SANITARY FINISHES