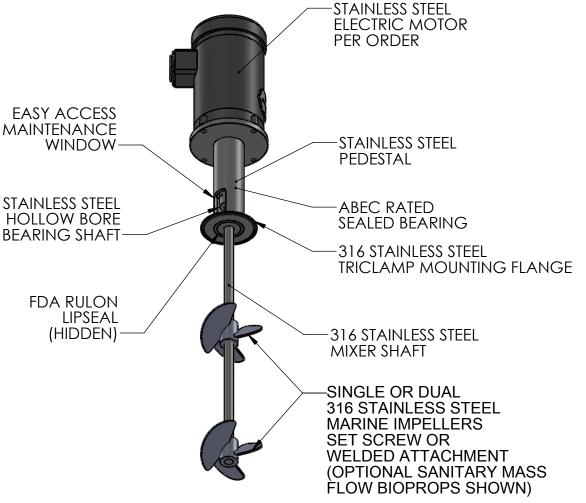

## STANDARD FEATURES:

WASHDOWN DUTY, STAINLESS STEEL, ELECTRIC MOTOR, THREE PHASE 220/440/60, 1750 RPM NOMINAL STAINLESS STEEL TRICLAMP PEDESTAL WITH ACCESS WINDOW 316SS WETTED PARTS - MILL/CAST FINISH 3/4" MIXER SHAFT - LENGTH TO FIT (UP TO 72" MAX) SINGLE OR DUAL MARINE IMPELLERS WITH SET SCREW OR WELDED ATTACHMENT

OPTIONS:
SINGLE PHASE TEFC MOTOR
EXLOSION PROOF MOTOR
AIR MOTOR
VITON OR EPDM LIPSEAL
MECHANICAL SEAL (MODEL# PHD-FM)
SANITARY FINISHING OPTIONS
ALTERNATE IMPELLER SIZES AND TYPES
(SANITARY BIOPROP RECOMMENDED)