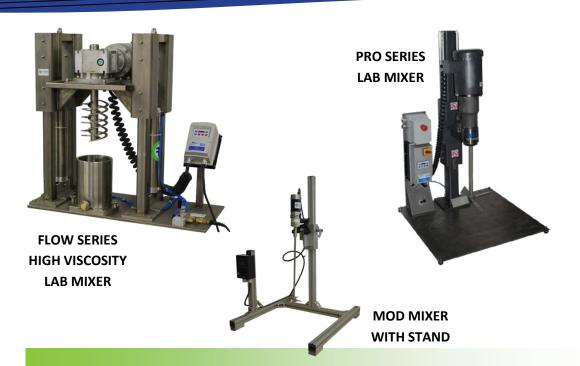

## Fusion Lab Mixers Specialized & Modular Lab Mixers

## DESIGN INTENT

Fusion's Specialized Lab Mixers are produced for your specific process and your application is always approached with the quality and flexibility that it demands.

## LAB MIXER SPECS

- Direct Drive: 1/10-10HP 870-3600 RPM
- Gear Drive: 1/10- 10HP 4-500 RPM
- Batch: As Req'd
- Shaft Length:
  - Up to 36"FMB

Fusion is pleased to offer lab mixing solutions for specific application needs. When you require specialized equipment that can't be found in catalogs or from off-the-shelf suppliers, let's work together! Each project is viewed as unique, is given the attention it deserves, and is designed in a creative and knowledgeable manner. With our application and design expertise, extensive network of suppliers, 3D modeling, and custom fabrication capabilities, Fusion is well-equipped to provide unique solutions for your lab mixing process.