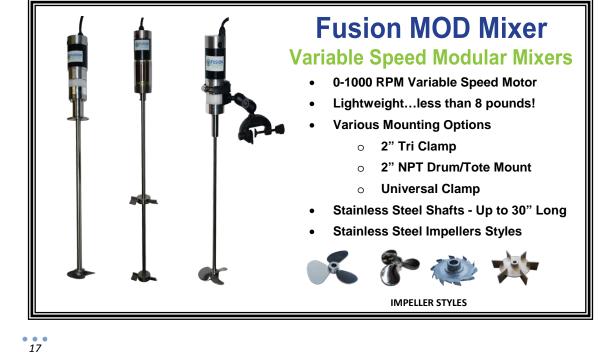

## Fusion Lab Mixers Specialized & Modular Lab Mixers

## DESIGN INTENT

Fusion's Specialized Lab Mixers are produced for your specific process and your application is always approached with the quality and flexibility that it demands.

## LAB MIXER SPECS

- Direct Drive: 1/10-10HP 870-3600 RPM
- Gear Drive: 1/10- 10HP 4-500 RPM
- Batch: As Req'd
- Shaft Length:
  - Up to 36"FMB

Fusion is pleased to offer lab mixing solutions for specific application needs. When you require specialized equipment that can't be found in catalogs or from off-the-shelf suppliers, let's work together! Each project is viewed as unique, is given the attention it deserves, and is designed in a creative and knowledgeable manner. With our application and design expertise, extensive network of suppliers, 3D modeling, and custom fabrication capabilities, Fusion is well-equipped to provide unique solutions for your lab mixing process.