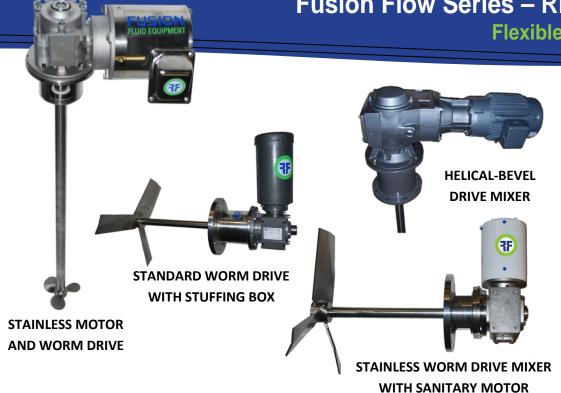

## Fusion Flow Series – Right Angle Drive

**Flexible Large Scale Mixers** 

#### **FEATURES AND BENEFITS:**

- Mixer-duty electric motors are available in a variety of sizes, phases, and voltages chosen based on your need. Other options include washdown duty, inverter duty, DC electric, and explosion proof motors. Air motors are also available.
- Many right angle gearbox options are available that require less space in restricted areas:
  - Helical-bevel gearboxes with double or triple reduction gear arrangements provide quiet operation and extended life. Hundreds of gear ratios are available.
  - Worm drive gearboxes offering single or double reduction worm gear arrangements allow high shock loading and economical design. Choose from 13 gear ratios to match process requirements.
  - Minimum of 1.5 mechanical service factor on all gearing and bearings.
- Virtual drywells and heavy-duty output bearings are typically used on large units for reduced vibration and to allow for longer shaft lengths (available with Helical-Bevel gearboxes). Rigid in-tank couplings used as required.
- Closed Tank configurations are available with vapor seals, stuffing box glands (up to 150 PSI) and single or double mechanical seals (300+ psi). In-tank shutoff mechanism allows seal changes on side entry mixers without emptying the tank.
- Stainless Steel components, Steel-It™ USDA-compliant paint, polished shafts and various shaft coatings are available for sanitary applications and chemical resistance.
- Various impeller styles and mounting options such as ANSI flange mount, TriClamp mount, beam mount are available for your process.