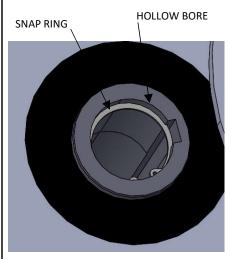

1.) REMOVE THE GEARBOX'S SHAFT COVER BY REMOVING THE BOLTS THAT HOLD IT DOWN, KEEP THE SHAFT COVER AND BOLTS.

2.) ENSURE THE SNAP RING IS IN THE GEARBOX'S HOLLOW BORE.

3.) INSERT THE KEY INTO THE KEYWAY OF THE SHAFT. DEBURR, CLEAN, THEN LIGHTLY LUBRICATE THE SECTION OF THE SHAFT THAT WILL GO INTO THE

4.) INSERT THE SHAFT AND KEY INTO THE GEARBOX'S HOLLOW BORE. ENSURE THAT THE KEY IN THE SHAFT IS ALIGNED WITH THE KEYWAY IN THE GEARBOX'S HOLLOW BORE. THE SHAFT NEEDS TO BE IN CONTACT WITH THE SNAP RING.