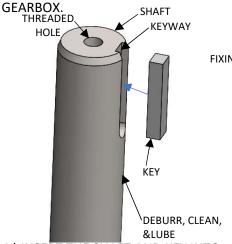

1.) REMOVE THE GEARBOX'S SHAFT COVER BY REMOVING THE BOLTS THAT HOLD IT DOWN, KEEP THE SHAFT COVER AND BOLTS.

2.) ENSURE THE SNAP RING IS IN THE GEARBOX'S HOLLOW BORE.

3.) INSERT THE KEY INTO THE KEYWAY OF THE SHAFT. DEBURR, CLEAN, THEN LIGHTLY LUBRICATE THE SECTION OF THE SHAFT THAT WILL GO INTO THE

4.) INSERT THE SHAFT AND KEY INTO THE GEARBOX'S HOLLOW BORE. ENSURE THAT THE KEY IN THE SHAFT IS ALIGNED WITH THE KEYWAY IN THE GEARBOX'S HOLLOW BORE. THE SHAFT NEEDS TO BE IN CONTACT WITH THE SNAP RING.

5.) ATTACH THE SHAFT TO THE GEARBOX USING THE FIXING ELEMENT AND FIXING ELEMENT BOLT (BOTH PROVIDED). APPLY SERVICE REMOVABLE THREAD LOCKER TO THE BOLT AND TIGHTEN TO THE APPROPRIATE VALUE IN THE TABLE.