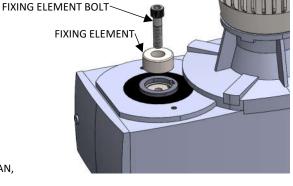

5.) ATTACH THE SHAFT TO THE GEARBOX USING THE FIXING ELEMENT AND FIXING ELEMENT BOLT (BOTH PROVIDED). APPLY SERVICE REMOVABLE THREAD LOCKER TO THE BOLT AND TIGHTEN TO THE APPROPRIATE VALUE IN THE TABLE.