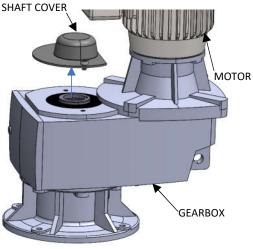

1.) REMOVE THE GEARBOX'S SHAFT COVER BY REMOVING THE BOLTS THAT HOLD IT DOWN, KEEP THE SHAFT COVER AND BOLTS.

2.) ENSURE THE SNAP RING IS IN THE GEARBOX'S HOLLOW BORE.

3.) INSERT THE KEY INTO THE KEYWAY OF THE SHAFT. DEBURR, CLEAN, THEN LIGHTLY LUBRICATE THE SECTION OF THE SHAFT THAT WILL GO INTO THE