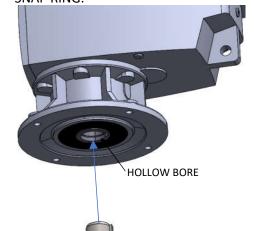

1.) REMOVE THE GEARBOX'S SHAFT COVER BY REMOVING THE BOLTS THAT HOLD IT DOWN, KEEP THE SHAFT COVER AND BOLTS.

2.) ENSURE THE SNAP RING IS IN THE GEARBOX'S HOLLOW BORE.

3.) INSERT THE KEY INTO THE KEYWAY OF THE SHAFT. DEBURR, CLEAN, THEN LIGHTLY LUBRICATE THE SECTION OF THE SHAFT THAT WILL GO INTO THE

4.) INSERT THE SHAFT AND KEY INTO THE GEARBOX'S HOLLOW BORE. ENSURE THAT THE KEY IN THE SHAFT IS ALIGNED WITH THE KEYWAY IN THE GEARBOX'S HOLLOW BORE. THE SHAFT NEEDS TO BE IN CONTACT WITH THE SNAP RING.