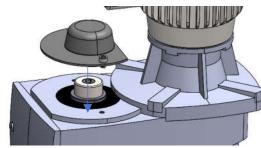

6.) INSTALL SHAFT COVER AND BOLTS BACK ONTO THE GEARBOX.

**CAUTION:** 

THE VISCOSITY AND SPECIFIC GRAVITY OF THE FLUID AFFECTS MIXER SIZING AND SPECIFICATIONS