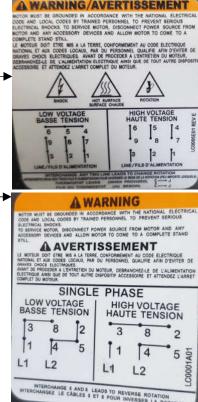

# SERIES: ALL ELECTRIC MOTOR INSTRUCTIONS

 CONFIRM MIXER SHAFT ROTATION DIRECTION MATCHES THE ROTATION ARROW ON YOUR MIXER.

- FOR 3 PHASE MOTORS, FOLLOW THE MANUFACTURER'S INSTRUCTIONS FOR INSTALLATION. EXAMPLE OF A 3 PHASE WIRING DIAGRAM ON A MOTOR:
- ALL WIRING SHOULD BE PERFORMED BY QUALIFIED ELECTRICIANS AND MEET ALL APPLICABLE NATIONAL OR LOCAL CODES.
- 120V, SINGLE PHASE, 1 HP OR LESS MIXERS TYPICALLY COMES WIRED WITH A PLUG. EXAMPLE OF A SINGLE PHASE WIRING DIAGRAM ON A MOTOR:
- ANY WIRING PROVIDED BY FUSION SHOULD BE INSPECTED BY YOUR ELECTRICAL INSPECTOR.

### QUICK START GUIDE (QSG)

SERIES: ALL ELECTRIC MOTOR INSTRUCTIONS

CONFIRM MIXER SHAFT ROTATION DIRECTION MATCHES THE ROTATION ARROW ON YOUR MIXER.

 FOR 3 PHASE MOTORS, FOLLOW THE MANUFACTURER'S INSTRUCTIONS FOR INSTALLATION. EXAMPLE OF A 3 PHASE WIRING DIAGRAM ON A MOTOR:

 ALL WIRING SHOULD BE PERFORMED BY QUALIFIED ELECTRICIANS AND MEET ALL APPLICABLE NATIONAL OR LOCAL CODES.

 120V, SINGLE PHASE, 1 HP OR LESS MIXERS TYPICALLY COMES WIRED WITH A PLUG. EXAMPLE OF A SINGLE PHASE WIRING DIAGRAM ON A MOTOR: