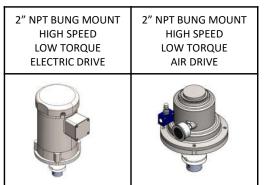

QUICK START GUIDE (QSG)

SERIES: BULK 2" NPT BUNG MOUNTING INSTRUCTIONS PHONE: 877.812.7573

E-MAIL: INFO@FUSIONFLUID.COM

WEBSITE: FUSIONFLUID.COM

LINK TO HOW TO VIDEOS

DO NOT LAY MIXER ON THE SHAFT

1.) REFER TO THE SHAFT **INSTALLATION QSG FOR** SHAFT INSTALLATION, THEN THE IMPELLER **INSTALLATION QSG TO** ATTACH THE IMPELLER TO