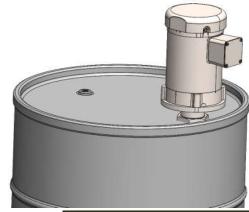

2.) REMOVE THE DRUM LID'S 2" NPT BUNG PLUG.

2" NPT BUNG PLUG

FROM POWER, LIFT MIXER OVER THE IMPELLER AND SHAFT ARE ON CENTER OF THE 2" NPT HOLE.

DO NOT USE MIXERS WITH

CAUTION:

THE VISCOSITY AND SPECIFIC GRAVITY OF THE FLUID AFFECTS MIXER SIZING AND SPECIFICATIONS