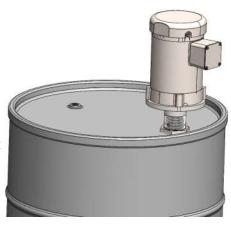

QUICK START GUIDE (QSG)

SERIES: BULK 2" NPT BUNG MOUNTING INSTRUCTIONS PHONE: 877.812.7573

E-MAIL: INFO@FUSIONFLUID.COM

WEBSITE: FUSIONFLUID.COM

LINK TO HOW TO VIDEOS



DO NOT LAY MIXER ON THE SHAFT



1.) REFER TO THE SHAFT **INSTALLATION QSG FOR** SHAFT INSTALLATION, THEN THE IMPELLER **INSTALLATION QSG TO** ATTACH THE IMPELLER TO



2.) REMOVE THE DRUM LID'S 2" NPT BUNG PLUG.

2" NPT BUNG PLUG

FROM POWER, LIFT MIXER OVER THE IMPELLER AND SHAFT ARE ON CENTER OF THE 2" NPT HOLE.

















DO NOT USE MIXERS WITH

CAUTION:

THE VISCOSITY AND SPECIFIC GRAVITY OF THE FLUID AFFECTS MIXER SIZING AND SPECIFICATIONS

DO NOT CROSS-THREAD MIXER MOUNT AND **DRUMS 2" NPT HOLE**