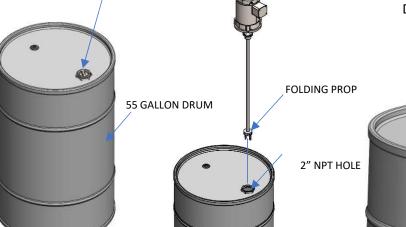

2.) REMOVE THE DRUM LID'S 2" NPT BUNG PLUG.

2" NPT BUNG PLUG

FROM POWER, LIFT MIXER OVER THE IMPELLER AND SHAFT ARE ON CENTER OF THE 2" NPT HOLE.

DO NOT USE MIXERS WITH

CAUTION:

THE VISCOSITY AND SPECIFIC GRAVITY OF THE FLUID AFFECTS MIXER SIZING AND SPECIFICATIONS