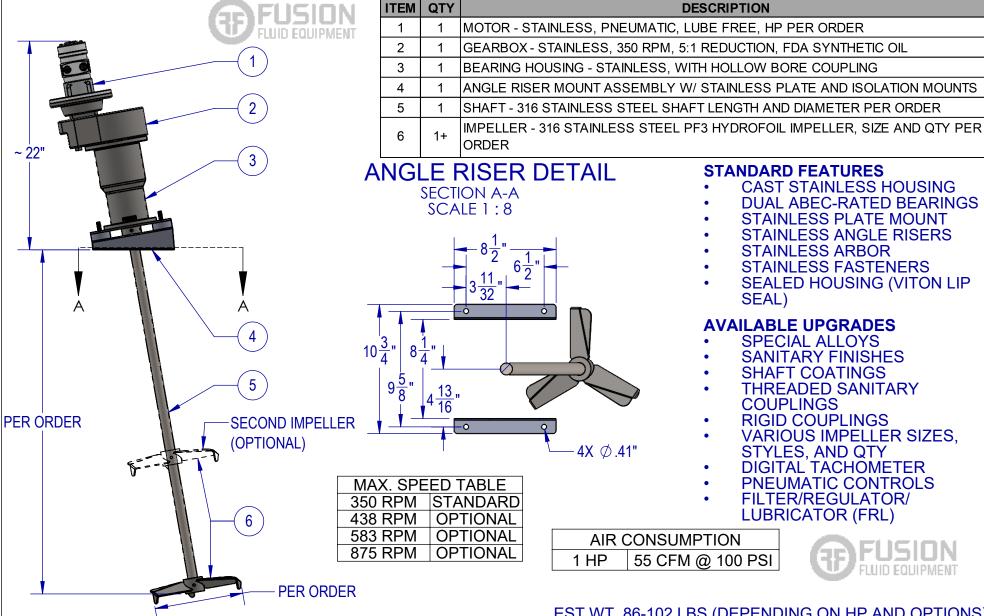

## STANDARD FEATURES

- CAST STAINLESS HOUSING
- **DUAL ABEC-RATED BEARINGS**
- STAINLESS PLATE MOUNT
- STAINLESS ANGLE RISERS
- STAINLESS ARBOR
- STAINLESS FASTENERS
- SEALED HOUSING (VITON LIP SEAL)

## **AVAILABLE UPGRADES**

- SPECIAL ALLOYS
- SANITARY FINISHES
- SHAFT COATINGS
- THREADED SANITARY COUPLINGS
- RIGID COUPLINGS
- VARIOUS IMPELLER SIZES, STYLES, AND QTY
- DIGITAL TACHOMETER
- PNEUMATIC CONTROLS
- FILTER/REGULATOR/ LUBRICATOR (FRL)

AIR CONSUMPTION 55 CFM @ 100 PSI

## EST WT. 86-102 LBS (DEPENDING ON HP AND OPTIONS)

| TYPICAL IMPELLER OPTIONS |             |                              |         |                  |         |                 |                                                    |
|--------------------------|-------------|------------------------------|---------|------------------|---------|-----------------|----------------------------------------------------|
| PF3<br>HYDROFOIL         | MARINE PROP | PBT - PITCH<br>BLADE TURBINE | BIOPROP | PV3<br>HYDROFOIL | RUSHTON | FOLDING<br>PROP |                                                    |
|                          |             |                              | Q       | A                |         |                 |                                                    |
|                          | 9           |                              |         |                  |         |                 | UNLESS OTHERWISE SPECIF                            |
|                          |             |                              |         |                  |         |                 | DIMENSIONS ARE IN INCHE<br>NO TOLERANCE IS IMPLIED |
|                          |             |                              |         |                  |         |                 | DO NOT SCALE DRAWI                                 |