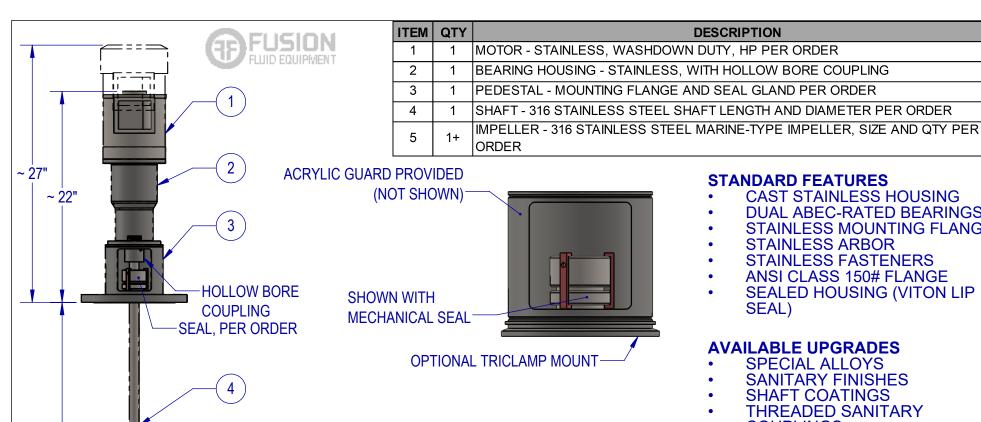

STANDARD FEATURES

- CAST STAINLESS HOUSING
- **DUAL ABEC-RATED BEARINGS**
- STAINLESS MOUNTING FLANGE
- STAINLESS ARBOR
- STAINLESS FASTENERS
- **ANSI CLASS 150# FLANGE**
- SEALED HOUSING (VITON LIP SEAL)

## **AVAILABLE UPGRADES**

- SPECIAL ALLOYS
- SANITARY FINISHES
- SHAFT COATINGS
- THREADED SANITARY **COUPLINGS**
- RIGID COUPLINGS
- VARIOUS IMPELLERS SIZES. STYLES, AND QTY
- DIGITAL TACHOMETER
- TRICLAMP MOUNT

## **SEAL OPTIONS** LIP SEAL SINGLE, DOUBLE, VITON, FDA RULON, & MORE STUFFING BOX LOW PRESSURE (15 PSI) OR HIGH PRESSURE (150 PSI) FLOWSERVE, CHESTERTON, ROPLAN, & MORE MECHANICAL SEAL

EST WT. 86-107 LBS (DEPENDING ON HP AND OPTIONS)