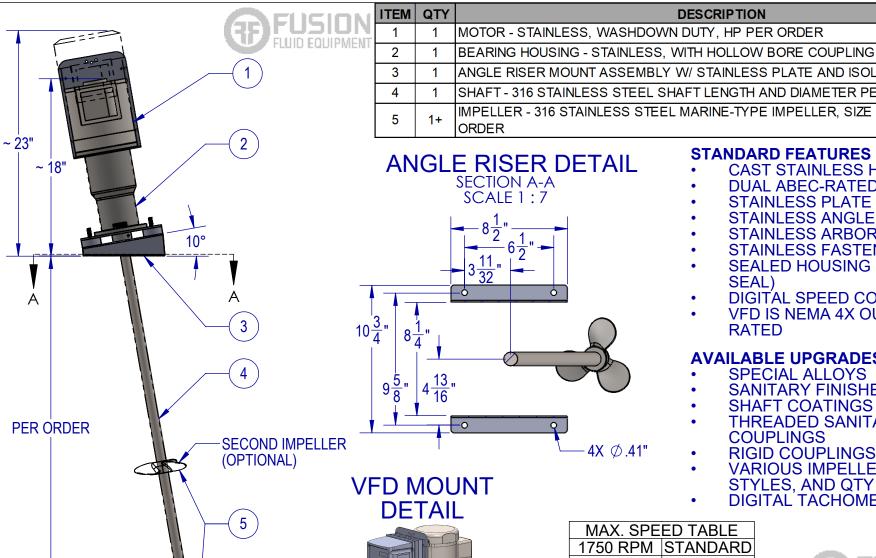

ANGLE RISER MOUNT ASSEMBLY W/ STAINLESS PLATE AND ISOLATION MOUNTS SHAFT - 316 STAINLESS STEEL SHAFT LENGTH AND DIAMETER PER ORDER IMPELLER - 316 STAINLESS STEEL MARINE-TYPE IMPELLER, SIZE AND QTY PER

## STANDARD FEATURES

DESCRIPTION

- **CAST STAINLESS HOUSING**
- **DUAL ABEC-RATED BEARINGS**
- STAINLESS PLATE MOUNT
- STAINLESS ANGLE RISERS
- STAINLESS ARBOR
- STAINLESS FASTENERS
- SEALED HOUSING (VITON LIP SEAL)
- DIGITAL SPEED CONTROL (VFD)
- VFD IS NEMA 4X OUTDOOR **RATED**

## **AVAILABLE UPGRADES**

- SPECIAL ALLOYS
- SANITARY FINISHES
- SHAFT COATINGS
- THREADED SANITARY **COUPLINGS**
- RIGID COUPLINGS
- VARIOUS IMPELLER SIZES. STYLES, AND QTY
- DIGITAL TACHOMETER

| MAX. SPEED TABLE |          |  |  |  |
|------------------|----------|--|--|--|
| 1750 RPM         | STANDARD |  |  |  |
| 1150 RPM         | OPTIONAL |  |  |  |
| 3600 RPM         | OPTIONAL |  |  |  |

EST WT: 69-90 LBS (DEPENDING ON HP AND OPTIONS)

| TYPICAL IMPELLER OPTIONS |                              |                  |         |         |                   |                 |  |
|--------------------------|------------------------------|------------------|---------|---------|-------------------|-----------------|--|
| MARINE PROP              | PBT - PITCH<br>BLADE TURBINE | PF3<br>HYDROFOIL | BIOPROP | RUSHTON | COWLES (SAWTOOTH) | FOLDING<br>PROP |  |
|                          |                              |                  |         |         | (2)               |                 |  |